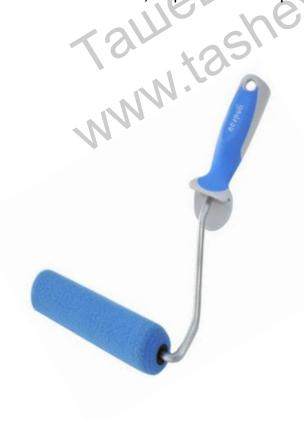

## Технически характеристики

- Thanks to the "rough", "micro-craters" structure, MicroCrater ® rollers ideally absorb and are applying solvent-based paints / lacquers on the painted surface.
- Provide faster and more accurate paint surface. It doesn't leave the microfibers on the surface.
- A comfortable two-component handle of polypropylene and rubber allows for a perfect fit for every hand, it is much more resistant to impact and any solvents, is stable and adhesive which allows for precise movements.
- Easy cleaning and time saving..
- Available in 1 kind and 2 sizes 5 cm i 11 cm:
  - for solvent-based, laquer and alkid paints.